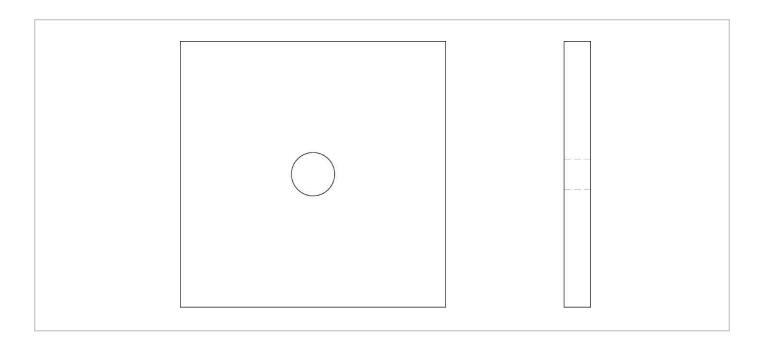

## **CW-4 Flat Washers**

The CW-4 Flat Washers are manufactured from high carbon flat steel plate and are designed to provide the required bearing against the form members. Flat Washers are available in many sizes in both standard and heavy versions. Refer to the table below for dimensions.

| CW-4 FLAT WASHER DATA |             |              |             |
|-----------------------|-------------|--------------|-------------|
| Standard Washer       |             | Heavy Washer |             |
| Bolt Dia.             | Size        | Bolt Dia.    | Size        |
| 1/2"                  | 1/4 x 3 x 4 | 1/2"         | 1/4 x 4 x 5 |
| 3/4"                  | 1/4 x 4 x 5 | 3/4"         | 1/2 x 5 x 5 |
| 1"                    | 1/2 x 5 x 5 |              |             |
| 1-1/4"                | 1/2 x 5 x 5 | 1-1/4"       | 3/4 x 7 x 7 |