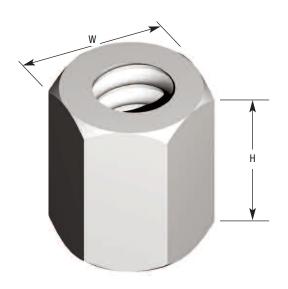

## **CN-25 Coil Nut - Heavy**

The CN-25 Heavy Coil Nutsare manufactured from hex stock like the Standard Coil Nut but is of sufficient length to develop the safe working loads required for medium and heavy form tying systems. Available supplied in plain finish and electroplated galvanized.

| CN-25 COIL NUT - HEAVY DATA |                   |               |                         |
|-----------------------------|-------------------|---------------|-------------------------|
| Diameter                    | Flat Width<br>(W) | Height<br>(H) | Safe Work<br>Load (lbs) |
| 1/2"                        | 7/8"              | 1"            | 9,000                   |
| 3/4"                        | 1-1/8"            | 1-1/2"        | 18,000                  |
| 1"                          | 1-5/8"            | 2"            | 38,000                  |
| 1-1/4"                      | 2"                | 2-1/2"        | 56,000                  |
| 1-1/2"                      | 2-3/8"            | 3"            | 68,000                  |