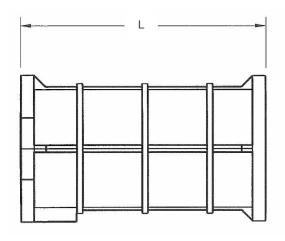

## **Smooth Socket**

| Threaded Socket Dimensions |           |           |            |                 |
|----------------------------|-----------|-----------|------------|-----------------|
| Item<br>Number             | L<br>(in) | D<br>(in) | TD<br>(in) | Weight<br>(lbs) |
| BC120095                   | 3.75      | 1.87      | 2.20       | 0.10            |

The smooth socket is a single injected molded piece (no sonic welding or solvent welding). The socket can be used in wet-cast concrete by casting it into the precast section at the time of production. Allows for quick installation, and a water-tight and vacuum-tight connection