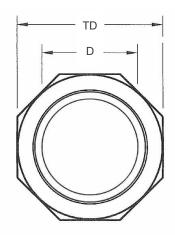

## **Smooth Socket**

| Threaded Socket Dimensions |           |           |            |                 |
|----------------------------|-----------|-----------|------------|-----------------|
| Item<br>Number             | L<br>(in) | D<br>(in) | TD<br>(in) | Weight<br>(lbs) |
| BC120095                   | 3.75      | 1.87      | 2.20       | 0.10            |

The smooth socket is a single injected molded piece (no sonic welding or solvent welding). The socket can be used in wet-cast concrete by casting it into the precast section at the time of production. Allows for quick installation, and a water-tight and vacuum-tight connection