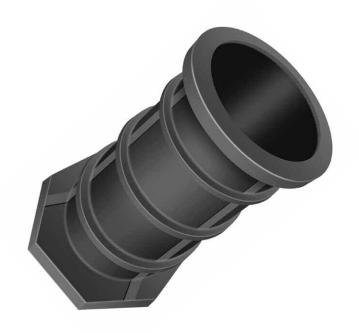

The smooth socket is a single injected molded piece (no sonic welding or solvent welding). The socket can be used in wet-cast concrete by casting it into the precast section at the time of production. Allows for quick installation, and a water-tight and vacuum-tight connection

## Composition:

- Injection molded with durable polypropylene conforming to ASTM D-4101
- 1 diameter Grade 60 reinforcing bar conforming to ASTM A-615

MB0415 MeadowBurke.com