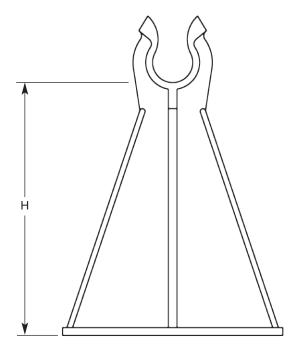

The PC-4 Snap-On Paving Chair with Base is an all plastic chair used to support steel reinforcement in concrete paving or Slab on grade applications. The Chair incorporates four triangular shaped ribs for stability as well as a base for stability on sand or gravel. The Snap-on feature prohibits the need for additional tying. The Snap-On Paving Chair is available in multiple heights for use in varying concrete thicknesses. The PC-4 Snap-On Paving Chair with Base is made in the USA from recycled materials.