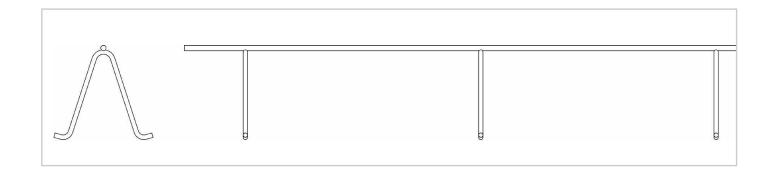

## **MB Slab Bolster**

| SLAB BOLSTER DATA |                  |                      |        |
|-------------------|------------------|----------------------|--------|
| Туре              | Available Height | Leg Spacing<br>(c/c) | Length |
| SB                | 3/4" to 3"       | 5"                   | 5'-0"  |