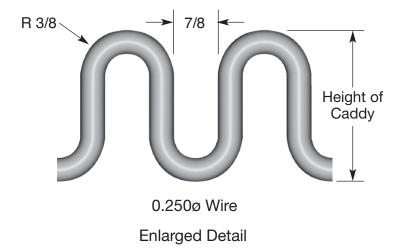

## MINTER

Meadow Burke introduces the custom designed Prestress Strand Caddy. Simple by design, it allows prestress beam and other prestress product producers to insert the Strand Spacer into the form after positioning your prestress strands in place. The Prestress Strand Caddy keeps the strands separated and spaced in the proper locations before, during and after the placement of concrete. Made to order based on your specific strand, strand patterns and product width. To design your Prestress Strand Caddy see the Specification Sheet located in the Precast section on our website.

## Features of the Prestress Strand Caddy:

- The Prestress Strand Caddy helps to hold the strands in the proper location while the mold setup is completed
- Helps to reduce working in the line of fire after strands have been stressed
- Eliminates strand entanglements
- Remains in place during the pour preventing the strands from shifting or swaying out of place
- 100% customizable to your specifications
  See Specification Sheet located in the Precast section on our website