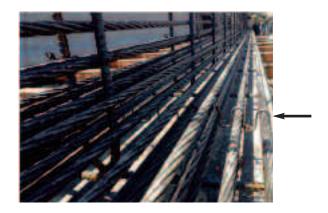

## MINTER

Meadow Burke introduces the custom designed Prestress Strand Caddy. Simple by design, it allows prestress beam and other prestress product producers to insert the Strand Spacer into the form after positioning your prestress strands in place. The Prestress Strand Caddy keeps the strands separated and spaced in the proper locations before, during and after the placement of concrete. Made to order based on your specific strand, strand patterns and product width. To design your Prestress Strand Caddy see the Specification Sheet located in the Precast section on our website.

## Features of the Prestress Strand Caddy:

- The Prestress Strand Caddy helps to hold the strands in the proper location while the mold setup is completed
- Helps to reduce working in the line of fire after strands have been stressed
- Eliminates strand entanglements
- Remains in place during the pour preventing the strands from shifting or swaying out of place
- 100% customizable to your specifications
  See Specification Sheet located in the Precast section on our website