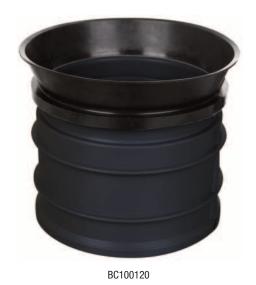

## **DB2 Terminator**

Our precision manufactured terminator is available in a 110 mm height with a flexible seal ring, designed to keep concrete out of the terminator opening and provide a smooth edge for pulling cables. The DB2 Terminator will accept a DB2 metric pipe (100mm opening).