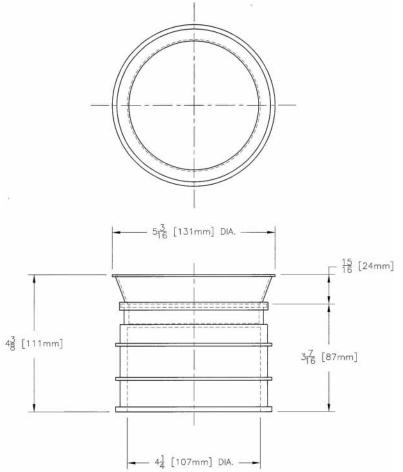

## **DB2 Terminator**

Our precision manufactured terminator is available in a 110 mm height with a flexible seal ring, designed to keep concrete out of the terminator opening and provide a smooth edge for pulling cables. The DB2 Terminator will accept a DB2 metric pipe (100mm opening).