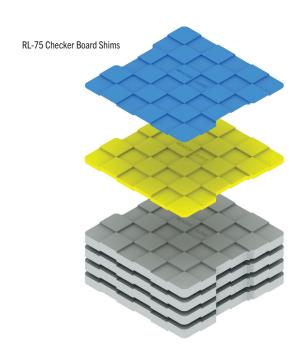

## RL-75 Checker Board Shim Packs contain:

- One (1) 1/16" shim (blue)
- One (1) 1/8" shim (yellow)
- Four (4) 1/4" shims (grey)