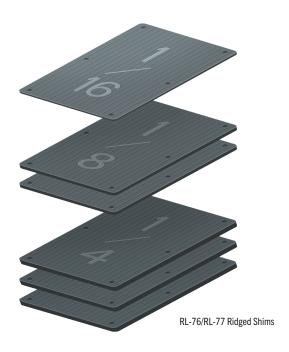

# RL-77 Ridged Shim Packs contain:

- One (1) 1/16" shim (black)
- Two (2) 1/8" shims (black)
- Three (3) 1/4" shims (black)