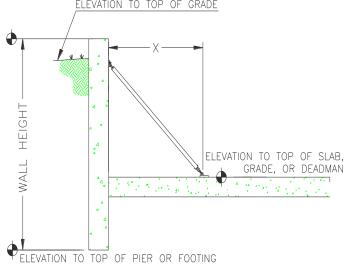

## **Engineering Work Order**Backfill Bracing

| Date:                                                                                                        |                                                                  |               |                     |              |                     |       |
|--------------------------------------------------------------------------------------------------------------|------------------------------------------------------------------|---------------|---------------------|--------------|---------------------|-------|
| MB Salesman:                                                                                                 |                                                                  |               |                     | Distributor: |                     |       |
| Contractor:                                                                                                  |                                                                  |               |                     | Phone:       |                     |       |
| Project Name:                                                                                                |                                                                  |               |                     | Project Num  | ber:                |       |
| Job City:                                                                                                    |                                                                  |               | State:              |              |                     |       |
| 1. SERVICE                                                                                                   |                                                                  |               |                     |              |                     |       |
| ☐ Wall bracing de                                                                                            | tails and desi                                                   | gn for backfi | lling retaining wal | ls.          |                     |       |
| Sign and Seal r                                                                                              | Sign and Seal required State in which sign and seal is required: |               |                     |              |                     |       |
| 2. CONCRET                                                                                                   | E INFORM                                                         | MATION        |                     |              |                     |       |
| Concrete Strength                                                                                            | at time of lift:                                                 | ŗ             | osi                 | Slab Thickne | ess:                | in.   |
| Concrete Weight:                                                                                             | 150 pcf                                                          | ☐ 120 pcf     |                     | Other, sp    | ecify:              | pcf   |
| 3. SOIL INFO                                                                                                 | RMATION                                                          | J             |                     |              |                     |       |
| A soils report is required with the following information; soil unit weight and active pressure coefficient, |                                                                  |               |                     |              |                     |       |
| or equivalent fluid pressure.                                                                                |                                                                  |               |                     |              |                     |       |
| 4. BRACING INFORMATION                                                                                       |                                                                  |               |                     |              |                     |       |
| Please indicate what the bottom of the brace is attaching to                                                 |                                                                  |               |                     |              |                     |       |
| ☐ Slab                                                                                                       | Badger                                                           |               | ☐ Deadman           |              |                     |       |
| Wall Height:                                                                                                 |                                                                  |               | Backfill Height:    |              |                     |       |
| If multiple wall heigh                                                                                       | ghts or backfil                                                  | I heights ind | cate below          |              | ELEVATION TO TOO OF |       |
|                                                                                                              |                                                                  |               |                     |              | ELEVATION TO TOP OF | GRADE |

Please indicate the maximum "X" dimension available.

X:

Home of: MeadowBurke